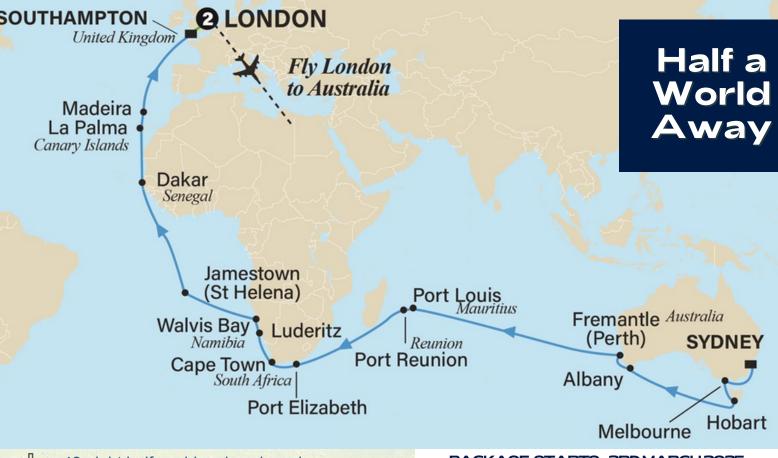

49 night half world cruise aboard Bolette from Sydney to Southampton.

All shipboard main meals and port taxes

BONUS FREE! Onboard ship drinks package\*

Transfers - Port - Hotel - Airport by private car in London

2 night central London four star hotel stay with breakfast

One day London City Pass over 80 attractions!

One way economy class airfare from London to Sydney, Brisbane, Melbourne, Adelaide or Perth including tax Priced from
AUD pp twin share\*

\$22,695

Fly, Cruise & Stay
51 nights

PACKAGE STARTS 3RD MARCH 2025 CRUISE STARTS 3RD MARCH 2025 CRUISE ENDS 22ND APRIL 2025 PACKAGE ENDS 24TH APRIL 2025 51 NIGHTS - FLY, CRUISE & STAY